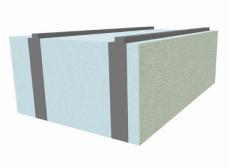

#### FrameTec corner angle

The optimal solution to prevent thermal bridges in corners.

Fast, easy and clean.