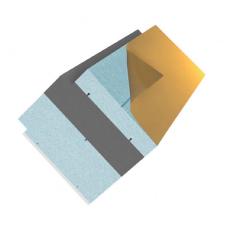

## Corner post

The optimal solution for an insulated corner post of a profile system.

Cut to length, height and tread depth with a countour milling on both sides, they can be used for all profile systems.