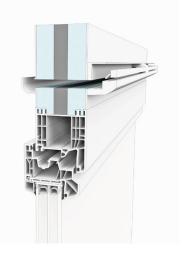

## Corner post

The optimal solution for an insulated corner post of a profile system.

Cut to length, height and tread depth with a countour milling on both sides, they can be used for all profile systems.