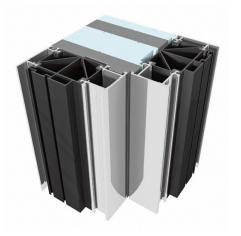

#### FrameTec corner angle

The optimal solution to prevent thermal bridges in corners.

Fast, easy and clean.