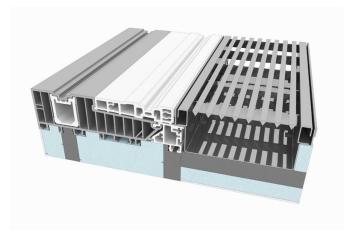

## Terrace gutter

The easiest solution for a barrier-free doorstep including a drainage channel.

Creates smooth transitions without any problems.

Stadur Produktions GmbH & Co. KG Ostereichen 2-4, 21714 Hammah Germany, E-Mail stadur@stadur.com Phone +49 (0) 41 44 / 234-0 Fax +49 (0) 41 44 / 234-100 www.stadur.com