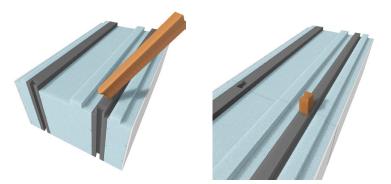

# FrameTec-SKS Self-adhesive Foam

The ideal solution for easy bonding of metals and high-energy plastics (i.e. ABS, laminate, polished wood, stone, glas)