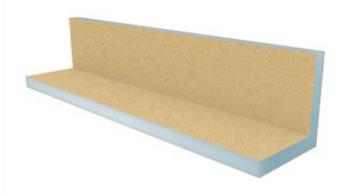

## CONSTRUCTION ELEMENT BaseTec angle

## Product Information BaseTec angle - Cladding done the easy way

This product is very suitable due to its extraordinary versatility. BaseTec angles of all leg lengths and boxes can be made with standard milling. With additional milling the BaseTec angle can be made into a wide range of shapes even up to rounded off claddings.