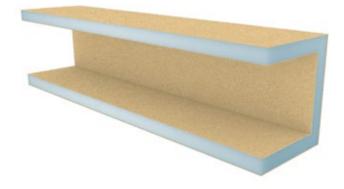

## CONSTRUCTION ELEMENT BaseTec angle

## Product Information BaseTec angle - Cladding done the easy way

This product is very suitable due to its extraordinary versatility. BaseTec angles of all leg lengths and boxes can be made with standard milling. With additional milling the BaseTec angle can be made into a wide range of shapes even up to rounded off claddings.