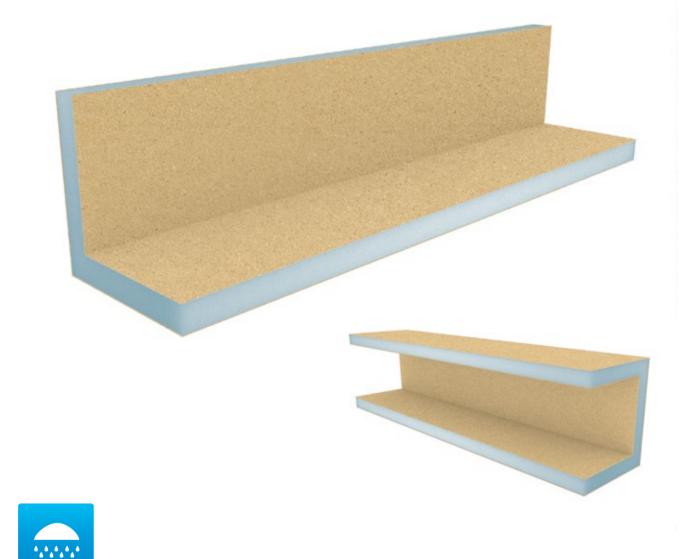

## CONSTRUCTION ELEMENT BaseTec angle

## Product Information BaseTec angle - Cladding done the easy way

This product is very suitable due to its extraordinary versatility. BaseTec angles of all leg lengths and boxes can be made with standard milling. With additional milling the BaseTec angle can be made into a wide range of shapes even up to rounded off claddings.