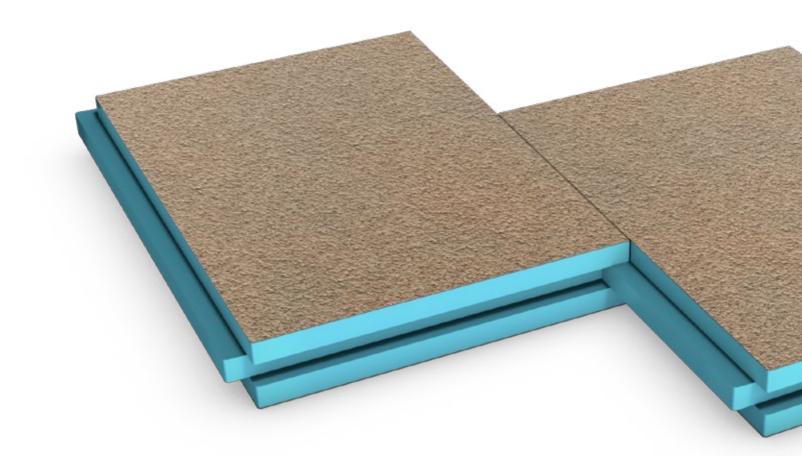

## Product Information BaseTec NF flooring board

The ideal solution for light, load-bearing floor designs. The absolutely tight connections to Stadur shower boards present no problems due to the easy-to-install groove and tongue system. Problem-free transport, low weight and easy cutting to size with a jack saw or hand saw allow uncomplicated, fast and cheap processing. Another point is the saving of energy: with a thickness of 40 mm the NF flooring board achieves a U-value of only 0.762. Laying on wooden or concrete floors is easily possible.

## Your advantages:

- Extendable as desired
- Optional footstep sound absorption
- Fast, uncomplicated installation thanks to tongue and groove system
- Homogeneous pressure distribution
- Outstanding insulation characteristics
- Can be covered immediately