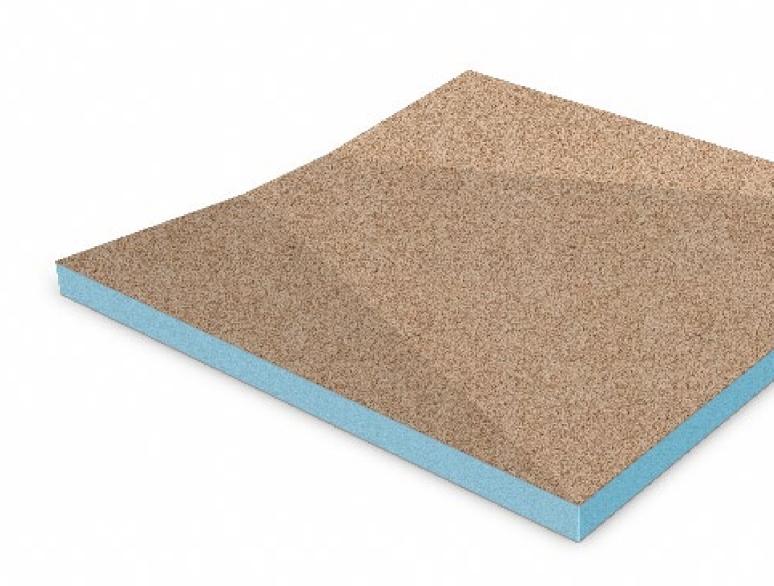

## Basic gradient wedge

The Basic gradient wedge in many different versions enables the fast and easy construction of floor-level shower areas that are drained via a wall drain. The low construction height, even gradient of about 2-3 % to the integrated wall channel as well as the possibility of immediate tiling enable fast and easy installation without thresholds and edges. Custom-made products up to a size of 2500 x 1500 mm provide limitless creative space for individual planning.

#### Your advantages:

- Barrier-free thanks to floor-level installation
- ullet Suitable for wheelchairs, ceramic covering at least 5 x 5 cm
- Firm standing due to a gradient of only approx. 2-31 %
- Optional footstep sound absorption
- Alternatively sealed, absolutely watertight
- Double-sided special coating for the immediate acceptance of ceramic or other floor coverings
- Optional groove formation for optimum binding to wet screed or for further processing with the BaseTec NF flooring board

- Special sizes and designs available upon request
- Low element thickness from 30 mm
- Sound insulation in the wall connection area due to factory-fitted standardised insulating tapes
- Factory-fitted sealing tape facilitates sealing in the wall area
- Integrated heat insulation
- Easy, time-saving and clean assembly