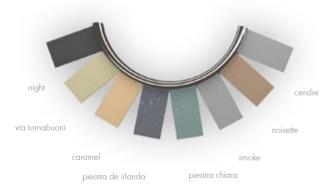

# Product Information

HighTec Board - Complete shower tray with ceramic covering

The superior-quality, skin-friendly ceramic surfaces have the excellent scratch resistance MOHS hardness 8. This is only exceeded by the hardness of a diamond. In addition the surface is resistant to aggressive liquids of all kinds. With four standard colours and 12 further colours, the exclusive surfaces offer individual creative space. A uniform image is achieved thanks to the factory-revised cover in the same ceramic design. You can set accents in your bathroom by the combination of large-size wall elements and floor coverings in the same look.