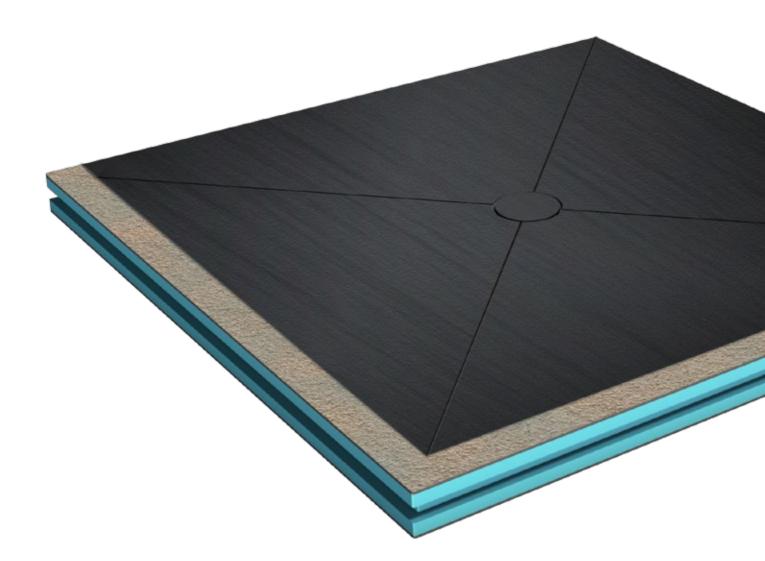

# Product Information

HighTec Board - Complete shower tray with ceramic covering

The superior-quality, skin-friendly ceramic surfaces have the excellent scratch resistance MOHS hardness 8. This is only exceeded by the hardness of a diamond. In addition the surface is resistant to aggressive liquids of all kinds. With four standard colours and 12 further colours, the exclusive surfaces offer individual creative space. A uniform image is achieved thanks to the factory-revised cover in the same ceramic design. You can set accents in your bathroom by the combination of large-size wall elements and floor coverings in the same look.

#### Your advantages:

- Barrier-free thanks to floor-level installation
- Suitable for wheelchair use
- Firm standing due to a gradient of only approx. 2-31 %
- 8 standard sizes in square and rectangular shapes
- Large variety of colours
- Joint colour matched to the surface
- Cover in uniform ceramic design
- Also available as Line Board (with channel drain)
- Extremely scratch-resistant
- Resistant to many aggressive liquids
- Surface material usable in the wall area
- Screed edge for transition to customer's ceramics

- Optional footstep sound absorption
- Alternatively sealed, absolutely watertight
- Groove formation for optimum binding to wet screed or for further processing with the BaseTec NF flooring board
- Special sizes and designs available upon request
- Sound insulation in the wall connection area due to factory-fitted standardised insulating tapes
- Factory-fitted sealing tape facilitates sealing in the wall area
- Integrated heat insulation
- Easy, time-saving and clean assembly
- 5-year warranty on leak-tightness