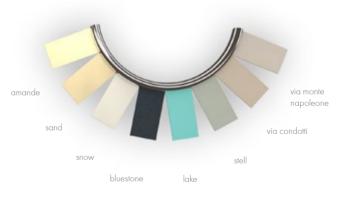

# Product Information

HighTec Board - Complete shower tray with ceramic covering

The superior-quality, skin-friendly ceramic surfaces have the excellent scratch resistance MOHS hardness 8. This is only exceeded by the hardness of a diamond. In addition the surface is resistant to aggressive liquids of all kinds. With four standard colours and 12 further colours, the exclusive surfaces offer individual creative space. A uniform image is achieved thanks to the factory-revised cover in the same ceramic design. You can set accents in your bathroom by the combination of large-size wall elements and floor coverings in the same look.