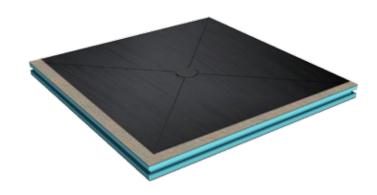

# Product Information

HighTec Board - Complete shower tray with ceramic covering

The superior-quality, skin-friendly ceramic surfaces have the excellent scratch resistance MOHS hardness 8. This is only exceeded by the hardness of a diamond. In addition the surface is resistant to aggressive liquids of all kinds. With four standard colours and 12 further colours, the exclusive surfaces offer individual creative space. A uniform image is achieved thanks to the factory-revised cover in the same ceramic design. You can set accents in your bathroom by the combination of large-size wall elements and floor coverings in the same look.

#### Your advantages:

- Barrier-free thanks to floor-level installation
- Suitable for wheelchair use
- Firm standing due to a gradient of only approx. 2-31 %
- 8 standard sizes in square and rectangular shapes
- Large variety of colours
- Joint colour matched to the surface
- Cover in uniform ceramic design
- Also available as Line Board (with channel drain)
- Extremely scratch-resistant
- Resistant to many aggressive liquids
- Surface material usable in the wall area
- Screed edge for transition to customer's ceramics

- Optional footstep sound absorption
- Alternatively sealed, absolutely watertight
- Groove formation for optimum binding to wet screed or for further processing with the BaseTec NF flooring board
- Special sizes and designs available upon request
- Sound insulation in the wall connection area due to factory-fitted standardised insulating tapes
- Factory-fitted sealing tape facilitates sealing in the wall area
- Integrated heat insulation
- Easy, time-saving and clean assembly
- 5-year warranty on leak-tightness