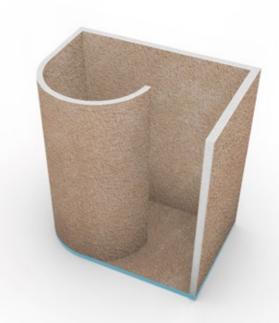

## Round & Wall System - Adventure showers

Adventure showers are not only restricted to wellness areas; they are becoming increasingly popular in private households, too. Round and curved showers as well as shower elements with wall systems allow the easy design of shower landscapes and are a popular alternative to conventional shower partitions. Thanks to the dual-sided special coating of the side walls and the floor element, the immediate fitting of ceramic coverings is possible. A fittings panel is optionally available for the installation of fittings on site.

### Your advantages:

- Barrier-free thanks to floor-level installation
- Suitable for wheelchairs, ceramic covering at least 5 x 5 cm
- Firm standing due to a gradient of only approx. 2-31 %
- 12 standard sizes in square, rectangular, round and curved shapes
- Very low dead weight
- Fittings panel freely positionable
- Reinforcement profile, matched to on-site situations
- Roof elements available with various surfaces (also designed for the mounting of lights)
- Optional footstep sound absorption
- Many different design options

- Excellent safety aspect due to higher installation of the water-bearing level
- Alternatively sealed, absolutely watertight
- Double-sided special coating for the immediate acceptance of ceramic or other floor coverings
- Groove formation for optimum binding to wet screed or for further processing with the BaseTec NF flooring board
- Special sizes and designs available upon request
- Integrated heat insulation
- Easy, time-saving and clean assembly
- Easy to install on finished floors without great expense
- Extensive assembly accessories
- 5-year warranty on leak-tightness