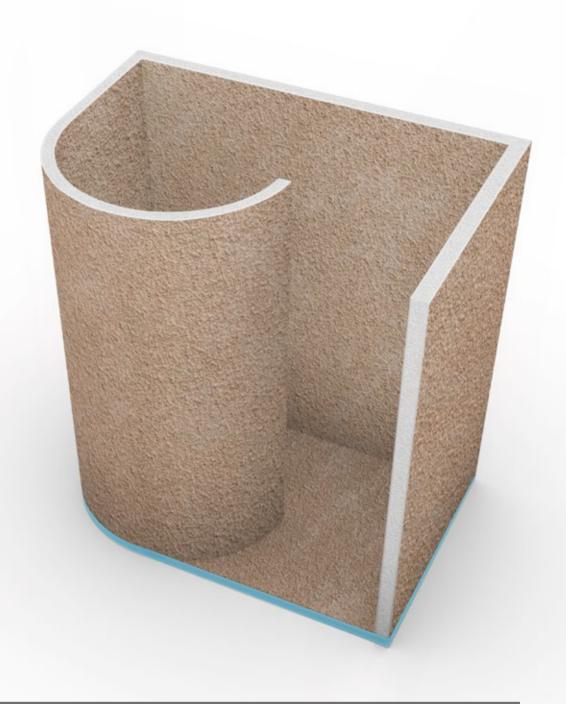

## Round & Wall System - Adventure showers

Adventure showers are not only restricted to wellness areas; they are becoming increasingly popular in private households, too. Round and curved showers as well as shower elements with wall systems allow the easy design of shower landscapes and are a popular alternative to conventional shower partitions. Thanks to the dual-sided special coating of the side walls and the floor element, the immediate fitting of ceramic coverings is possible. A fittings panel is optionally available for the installation of fittings on site.

### Your advantages:

- Barrier-free thanks to floor-level installation
- Suitable for wheelchairs, ceramic covering at least 5 x 5 cm
- Firm standing due to a gradient of only approx. 2-31 %
- 12 standard sizes in square, rectangular, round and curved shapes
- Very low dead weight
- Fittings panel freely positionable
- Reinforcement profile, matched to on-site situations
- Roof elements available with various surfaces (also designed for the mounting of lights)
- Optional footstep sound absorption
- Many different design options

- Excellent safety aspect due to higher installation of the water-bearing level
- Alternatively sealed, absolutely watertight
- Double-sided special coating for the immediate acceptance of ceramic or other floor coverings
- Groove formation for optimum binding to wet screed or for further processing with the BaseTec NF flooring board
- Special sizes and designs available upon request
- Integrated heat insulation
- Easy, time-saving and clean assembly
- Easy to install on finished floors without great expense
- Extensive assembly accessories
- 5-year warranty on leak-tightness