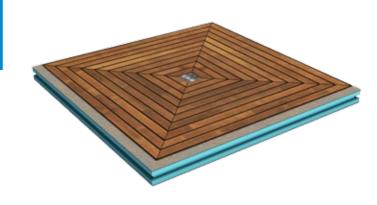

# Nature Board - A composition of nature and technology

Our teak wood originates from plantations where sustainable forestry is practised and is used on account of its high natural oil content as a shower element for unique showering enjoyment. Thanks to its properties, teak wood has a high resistance to mould and various chemicals. Four different surface laying patterns can be chosen with equilateral squares. Teak wood is anti-slip and free of splinters. A natural shower experience becomes reality with this board.

#### Your advantages:

- Barrier-free thanks to floor-level installation
- Suitable for wheelchair use
- Firm standing due to a gradient of only approx. 2-31 %
- 16 standard sizes in square and rectangular shapes
- Teak wood from sustainable forestry
- Hard-wearing, splinter-proof and warm to the feet
- Individual adaptation of the wood appearance by oil treatment
- Surface damage can be repaired
- Choice of four different laying patterns
- Surface material usable in the wall area
- Optional footstep sound absorption
- Screed edge for transition to customer's ceramics
- Alternatively sealed, absolutely watertight