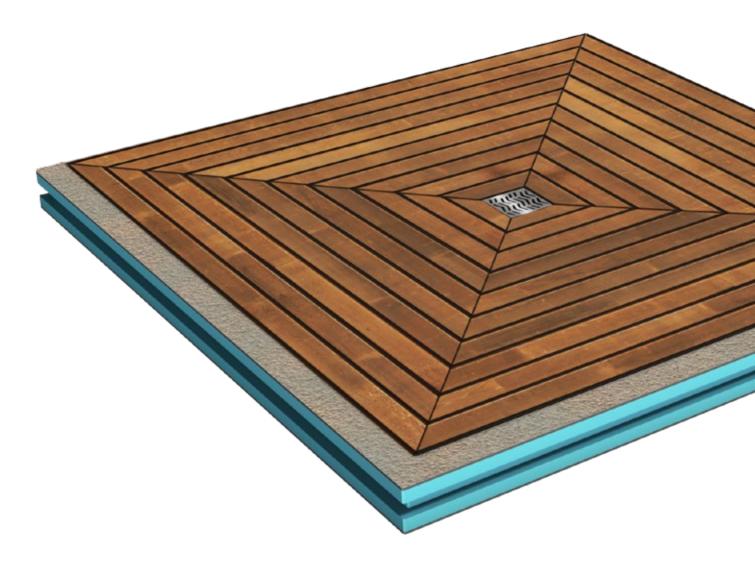

# Nature Board - A composition of nature and technology

Our teak wood originates from plantations where sustainable forestry is practised and is used on account of its high natural oil content as a shower element for unique showering enjoyment. Thanks to its properties, teak wood has a high resistance to mould and various chemicals. Four different surface laying patterns can be chosen with equilateral squares. Teak wood is anti-slip and free of splinters. A natural shower experience becomes reality with this board.

#### Your advantages:

- Barrier-free thanks to floor-level installation
- Suitable for wheelchair use
- Firm standing due to a gradient of only approx. 2-31 %
- 16 standard sizes in square and rectangular shapes
- Teak wood from sustainable forestry
- Hard-wearing, splinter-proof and warm to the feet
- Individual adaptation of the wood appearance by oil treatment
- Surface damage can be repaired
- Choice of four different laying patterns
- Surface material usable in the wall area
- Optional footstep sound absorption
- Screed edge for transition to customer's ceramics
- Alternatively sealed, absolutely watertight