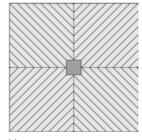

# Nature Board - A composition of nature and technology

Our teak wood originates from plantations where sustainable forestry is practised and is used on account of its high natural oil content as a shower element for unique showering enjoyment. Thanks to its properties, teak wood has a high resistance to mould and various chemicals. Four different surface laying patterns can be chosen with equilateral squares. Teak wood is anti-slip and free of splinters. A natural shower experience becomes reality with this board.

#### Surface area

Version +

Version i

Version o

Version x