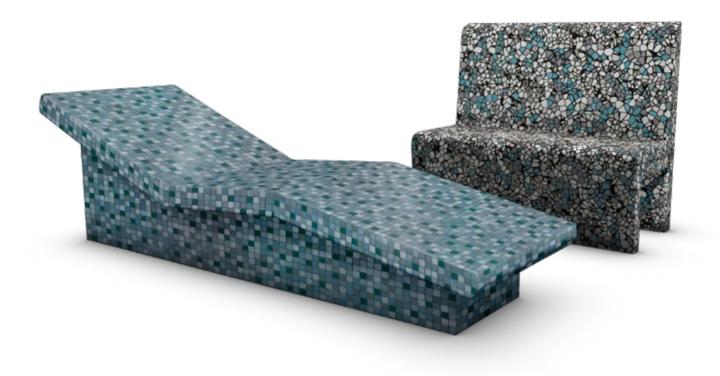

### Relax - Indulge in sweet indleness

Whether free-standing or integrated in shower cubicles, relaxation furniture such as benches and loungers are becoming ever more popular. Thanks to the highly pressure-resistant expanded polystyrene hard foam, the comfortable Relax elements are ideal for use in spas, saunas and hotels as well as in public swimming baths and private households. Whether round or square, as building kit or solid body - no limits are imposed on your ideas for rest and relaxation. Draw or describe your ideas and we will draft the matching solution.

#### Your advantages:

- four standard shapes (bench / couch)
- as kit or solid body
- low dead weight
- high degree of stability
- special sizes and designs available upon request
- many different design options
- suitable for the acceptance of various surfaces and plastering techniques
- support for hydraulic or electrical heating media
- easy, time-saving and clean assembly
- extensive assembly accessories
- use outside the bathroom is also possible